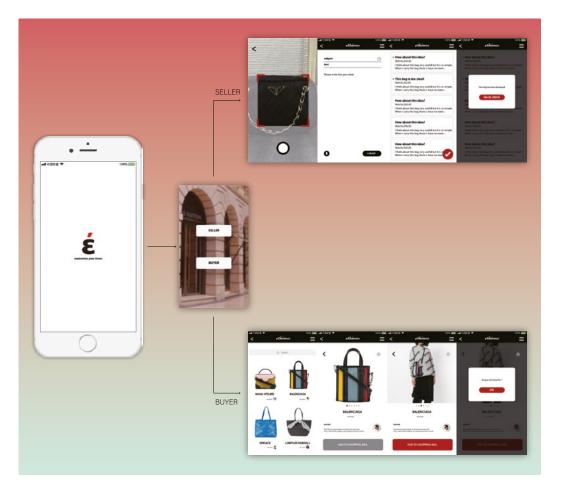

#### Focused on second-hand sales of luxury

The main consumers of luxury items are in their 20s to 40s. And the proportion of people aged 20 to 30 keeps growing. Young consumers will receive more and more attention.

People who buy luxury are asking for uniqueness and rare. Among them, a young woman likes the new and hates the old. So they want to buy new and new.

We focused on customise. Old items turn into a completely new one to customize. Customize is not wasted resources and more unique, more rare.

Our team suggest customization platform that adds value to the luxury items and encourages exchange.

### People can sell to brand not only old bag but also ideas to make it better. People

Sell oldluxury item

decide to sell only bag or only ideas or bag and ideas. After, brand decide how much and pay money.

#### Customize old luxury item

Brand customize old bag using people ideas and to try something. Customized bag can sell not cheeper because customized by luxury brand. People can get new unique and only one bag in the world.

#### Make new items

And more, brand can sell real new bag innovating old bag to use many ideas. People can get more useful and good bag.