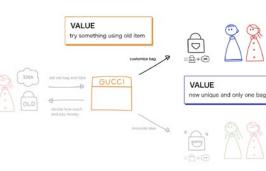

#### Customize old luxury item

Brand customize old bag using people ideas and to try something. Customized bag can sell not cheeper because customized by luxury brand. People can get new unique and only one bag in the world.

#### Make new items

And more, brand can sell real new bag innovating old bag to use many ideas. People can get more useful and good bag.