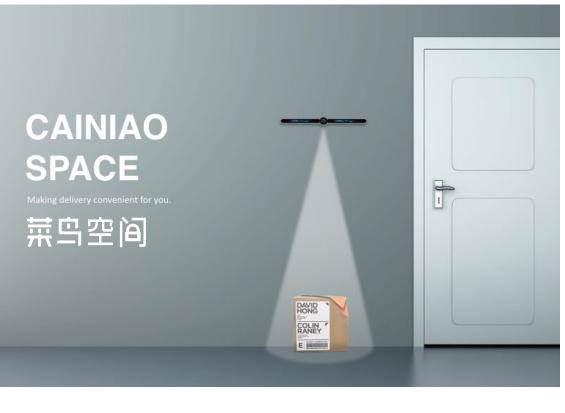

#### CAINIAO SPACE

rityIt's a problem to received home delivery in China. For the busy<br/>person, time is money. They can't make the time for received<br/>home delivery. But, if delivery man put the parcel in front of<br/>your door, it may have stolen. CAINIAO BOX (home delivery<br/>BIGC box) can solved this problem. But, it use wide space and spoil<br/>the scenery.JTDthe scenery.

So, we designed CAINIAO SPACE. It's the project that making delivery conbenient for you. The device have a camera and a spotlight. When the delivery man come, he can find this device on the wall in front of your door.