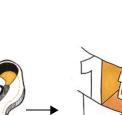

HEALTHY EATING

Recently the number of people who go to the gym after a job is increased. But their meals are not healthy. They often eat junk food before and after going to the gym.

With this service, you can immediately eat a healthy meal tailored to their condition on that day. The application sends the date of the end time of the job to HEMA. And when you finish work, you can receive the meal before going to the gym at the office. When you reach the gym, choose the category of dinner you want to eat before training.

From the insole linked with the application, it collects the user's momentum data. After training, optimal healthy meals delivered to the gym.

Healthy foods and habits

B

OSHIMA MADOKA -CU NOMWESIGWA BLESS AARON MAGEZI -YSU WANG WANHUI -ZJU TAY ZI TONG CHRISTOPHER -SUTD IVAN CHRISTIAN -SUTD