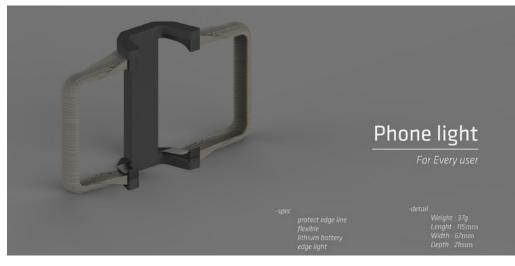

#### Phone Cover light

We also designed this gadget to combine our app with physical gadgets. It is made of flexible matelial to attach any size of smartphones. You can use this gadget as a penlight during the concerts and also use as a selfy light after the concert.