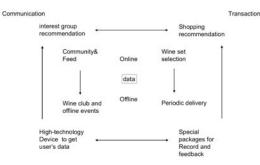

#### business model

We provide service online and offline.

#### online

#### offline

There is wine hab like bar. Wine are deliverd from this bar to your home. At this bar, you can try to taste wine and communicate with good food.