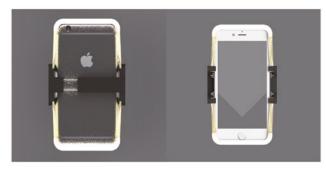

#### Phone Cover light

We also designed this gadget to combine our app with physical gadgets. It is made of flexible matelial to attach any size of smartphones. You can use this gadget as a penlight during the concerts and also use as a selfy light after the concert.