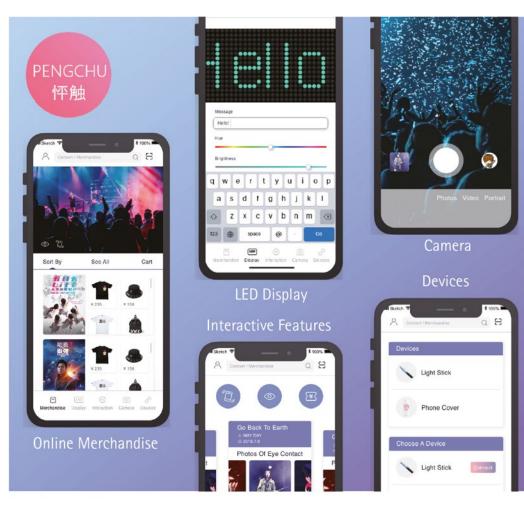

#### PENGCHU

Our team designed new application and product in order to provide new live performance experiences. This app contains three features to increase the interaction between the audience and the performer.

Online Merchandise: Users can view all merchandise in advance and they can buy it online without waiting in line and making buggage.

LED Display: Users can customize sentences or words while they are waiting in line and show the massages during the concert.

Real-time Interactive Features: Users will get a message and photo of the performers when they have made eye contact by performars. Users can also see the real-time distance of shaking during a concert as well as the history.

Devices: We combine our app with physical gadgets and allow different devices to connect with this app.

We designed these features to increase the interaction between the audience and the performer in order to improve the user experience during the concert.