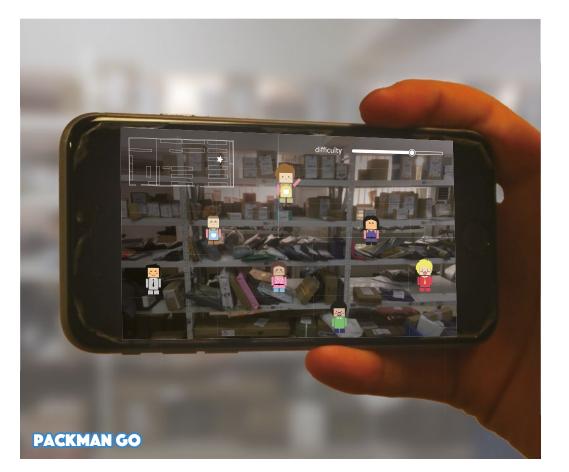

## E

Receiving after logistics

IIDA TAKUMI -CU CHOIBMYO JUNG -YSU LIU YUMENG -BIGC CHIO YUAN LONG -SUTD CHEN ZHEN -ZJU PACKMAN GO is AR Game and survice of receiving packages. At first, you registar and customize your own PACKMAN, and design your Look pattern. When you receive the information,play the AR Game for finding. If you find package, you check by security, and get some rewards.

#### [Storyboard]

1. Device is installed at eye level.

- 2. Use the smart phone match the QR code.
- 3. Light projected to show the area.
- 4. Parcel is placed within light boundary
- 5. Another light projected the picture.

- 6. Parcel successfully arrived.
- 7. Parcel awaiting arrival.
- 8. (If the thief come) A warning rings.
- 9. (When you come back)
- Parcel successfully collected.