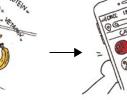

#### Focused on delivery of fresh food

We thought that customers are skeptical about freshness in fresh food delivery of Hema market. We thought about a system of net orders where customers judge freshness.

As picture shows, you can order fresh fish by judging. Tags are attached to fish. This allows you to recognize and manage fish individually.

Fish tank for small-sized seafoods..