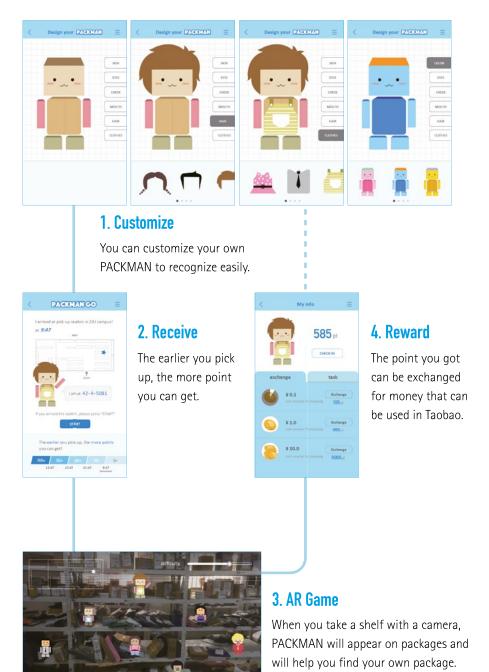

## E

Receiving after logistics

IIDA TAKUMI -CU CHOIBMYO JUNG -YSU LIU YUMENG -BIGC CHIO YUAN LONG -SUTD CHEN ZHEN -ZJU PACKMAN GO is AR Game and survice of receiving packages. At first, you registar and customize your own PACKMAN, and design your Look pattern. When you receive the information,play the AR Game for finding. If you find package, you check by security, and get some rewards.

#### [Storyboard]

1. Device is installed at eye level.

- 2. Use the smart phone match the QR code.
- 3. Light projected to show the area.
- 4. Parcel is placed within light boundary
- 5. Another light projected the picture.