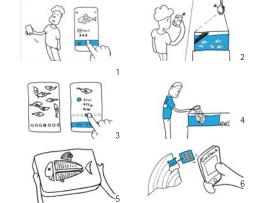

#### Focused on delivery of fresh food

We thought that customers are skeptical about freshness in fresh food delivery of Hema market. We thought about a system of net orders where customers judge freshness.

As picture shows, you can order fresh fish by judging. Tags are attached to fish. This allows you to recognize and manage fish individually.

Fish tank for small-sized seafoods..