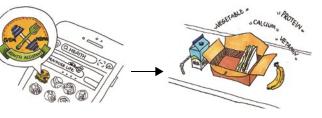

HEALTHY EATING

Recently the number of people who go to the gym after a job is increased. But their meals are not healthy. They often eat junk food before and after going to the gym.

With this service, you can immediately eat a healthy meal tailored to their condition on that day. The application sends the date of the end time of the job to HEMA. And when you finish work, you can receive the meal before going to the gym at the office. When you reach the gym, choose the category of dinner you want to eat before training.

From the insole linked with the application, it collects the user's momentum data. After training, optimal healthy meals delivered to the gym.

Healthy foods and habits

B

OSHIMA MADOKA -CU NOMWESIGWA BLESS AARON MAGEZI -YSU WANG WANHUI -ZJU TAY ZI TONG CHRISTOPHER -SUTD IVAN CHRISTIAN -SUTD