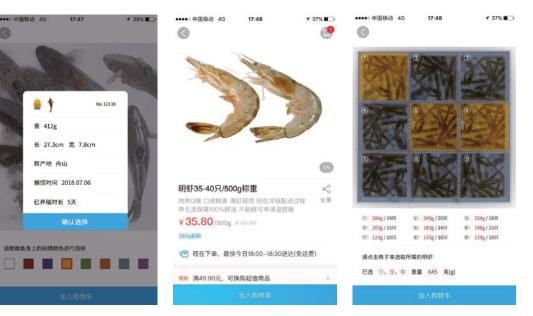

#### Focused on delivery of fresh food

We thought that customers are skeptical about freshness in fresh food delivery of Hema market. We thought about a system of net orders where customers judge freshness.

As picture shows, you can order fresh fish by judging. Tags are attached to fish. This allows you to recognize and manage fish individually.

Fish tank for small-sized seafoods..