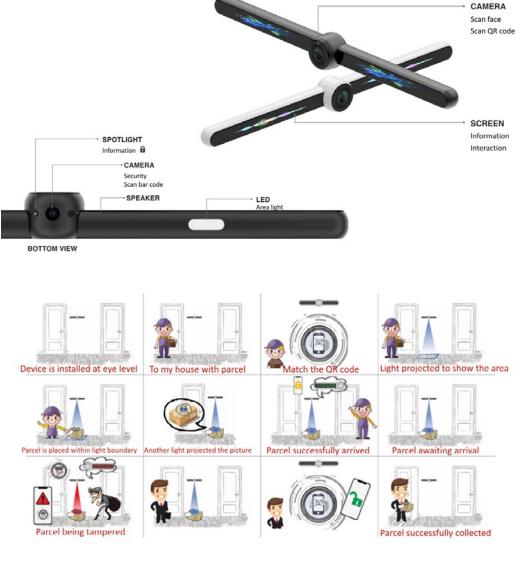

## E

Receiving after logistics

IIDA TAKUMI -CU CHOIBMYO JUNG -YSU LIU YUMENG -BIGC CHIO YUAN LONG -SUTD CHEN ZHEN -ZJU PACKMAN GO is AR Game and survice of receiving packages. At first, you registar and customize your own PACKMAN, and design your Look pattern. When you receive the information,play the AR Game for finding. If you find package, you check by security, and get some rewards.

#### [Storyboard]

1. Device is installed at eye level.

- 2. Use the smart phone match the QR code.
- 3. Light projected to show the area.
- 4. Parcel is placed within light boundary
- 5. Another light projected the picture.

- 6. Parcel successfully arrived.
- 7. Parcel awaiting arrival.
- 8. (If the thief come) A warning rings.
- 9. (When you come back)
- Parcel successfully collected.

#### CAINIAO SPACE

rityIt's a problem to received home delivery in China. For the busy<br/>person, time is money. They can't make the time for received<br/>home delivery. But, if delivery man put the parcel in front of<br/>your door, it may have stolen. CAINIAO BOX (home delivery<br/>BIGC box) can solved this problem. But, it use wide space and spoil<br/>the scenery.JTDthe scenery.

So, we designed CAINIAO SPACE. It's the project that making delivery conbenient for you. The device have a camera and a spotlight. When the delivery man come, he can find this device on the wall in front of your door.