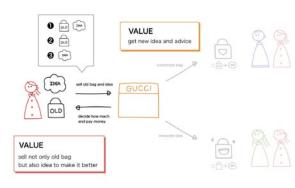

### People can sell to brand not only old bag but also ideas to make it better. People

Sell oldluxury item

decide to sell only bag or only ideas or bag and ideas. After, brand decide how much and pay money.

#### Customize old luxury item

Brand customize old bag using people ideas and to try something. Customized bag can sell not cheeper because customized by luxury brand. People can get new unique and only one bag in the world.